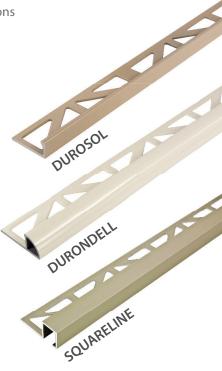

## **SPECIFICATIONS**

12 Colors Available

Length: 39.4" & 98"

3 Profiles Stocked Durosol: ¾", 5%" Durondell: ¾" Squareline: 7%" Color Matched Aluminum, Professional Grade

Compliant with all TCNA & ANSI recommendations & requirements