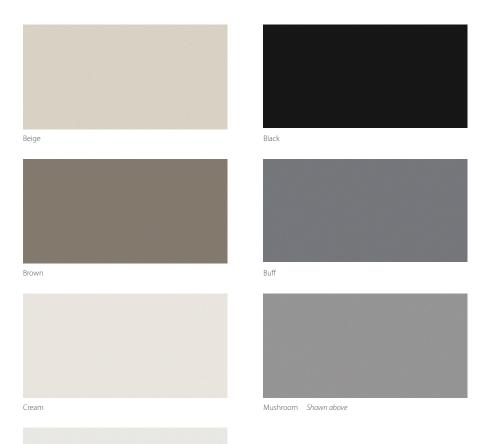

## **SPECIFICATIONS**

| Name                 | Surface Art A la Mode                     |         |          |          |       |  |
|----------------------|-------------------------------------------|---------|----------|----------|-------|--|
| Colors               | 7: Beige, Black, Brown, Buff, Cream       |         |          |          |       |  |
|                      |                                           | Mus     | shroom   | , Pure V | Vhite |  |
| Material             | Through Color Body Impervious Porcelain*, |         |          |          |       |  |
|                      |                                           | Polish  | ned or H | loned F  | inish |  |
| Rating               | Heavy Commercial, Interior/Exterior       |         |          |          |       |  |
| PEI                  |                                           |         |          |          | 4     |  |
| Variation            | 1                                         |         |          | Le       | vel 2 |  |
| Ratings              |                                           | COF Wet | COF Dry  | DCOF     | MOHS  |  |
| Pure White, Honed    |                                           | ≥0.50   | ≥0.70    | < 0.42   | 6     |  |
| Pure White, Polished |                                           | ≥0.40   | ≥0.60    | < 0.42   | 6     |  |
| All Others, Honed    |                                           | ≥0.50   | ≥0.70    | ≥0.42    | 9     |  |
| All Others, Polished |                                           | ≥0.40   | ≥0.90    | < 0.42   | 6     |  |
|                      |                                           |         |          |          |       |  |

## **COLOR OPTIONS**

Pure White