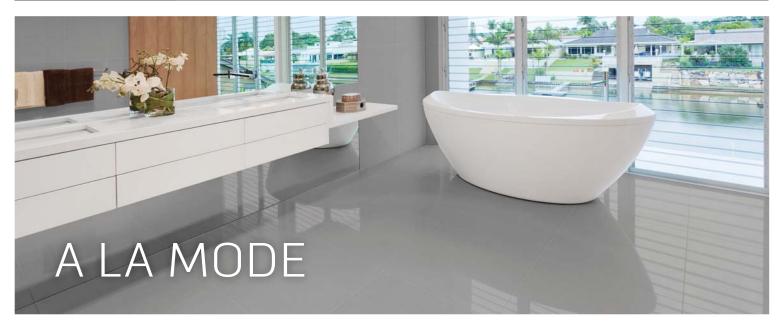

## **SPECIFICATIONS**

| Name                 | Surface Art A la Mode                     |         |          |          |       |  |
|----------------------|-------------------------------------------|---------|----------|----------|-------|--|
| Colors               | 7: Beige, Black, Brown, Buff, Cream       |         |          |          |       |  |
|                      |                                           | Mus     | shroom   | , Pure V | Vhite |  |
| Material             | Through Color Body Impervious Porcelain*, |         |          |          |       |  |
|                      |                                           | Polish  | ned or H | loned F  | inish |  |
| Rating               | Heavy Commercial, Interior/Exterior       |         |          |          |       |  |
| PEI                  |                                           |         |          |          | 4     |  |
| Variation            | 1                                         |         |          | Le       | vel 2 |  |
| Ratings              |                                           | COF Wet | COF Dry  | DCOF     | MOHS  |  |
| Pure White, Honed    |                                           | ≥0.50   | ≥0.70    | < 0.42   | 6     |  |
| Pure White, Polished |                                           | ≥0.40   | ≥0.60    | < 0.42   | 6     |  |
| All Others, Honed    |                                           | ≥0.50   | ≥0.70    | ≥0.42    | 9     |  |
| All Others, Polished |                                           | ≥0.40   | ≥0.90    | < 0.42   | 6     |  |
|                      |                                           |         |          |          |       |  |