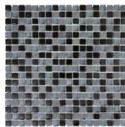

#### **SPECIFICATIONS**

| Name   | Surface Art Clear Glass & Slate Mosaics           |
|--------|---------------------------------------------------|
| Colors | 6: Oyster Quartz, Seashell Quartz, Pewter Rustic, |
|        | Java Rustic, Arctic Quartz, Anthracite            |

| Material        | Glass                                                              |
|-----------------|--------------------------------------------------------------------|
| Sizes Available | 5/8 Random Strip Mosaic on 12 x 12,<br>5/8 x 5/8 Mosaic on 12 x 12 |
| Rating          | Wall Only, Interior/Exterior                                       |
| Variation       | 4                                                                  |

Arctic Quartz, 5/8 x 5/8

Anthracite, 5/8 Random Strip

Anthracite, 5/8 x 5/8