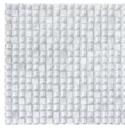

#### **SPECIFICATIONS**

| Name   | Surface Art Clear Glass & Slate Mosaics           |
|--------|---------------------------------------------------|
| Colors | 6: Oyster Quartz, Seashell Quartz, Pewter Rustic, |
|        | Java Rustic, Arctic Quartz, Anthracite            |

| Material        | Glass                                                              |
|-----------------|--------------------------------------------------------------------|
| Sizes Available | 5/8 Random Strip Mosaic on 12 x 12,<br>5/8 x 5/8 Mosaic on 12 x 12 |
| Rating          | Wall Only, Interior/Exterior                                       |
| Variation       | 4                                                                  |

Arctic Quartz, 5/8 x 5/8

Anthracite, 5/8 Random Strip

Anthracite, 5/8 x 5/8