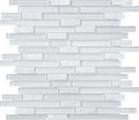

#### **SPECIFICATIONS**

| Name   | Surface Art Clear Glass & Slate Mosaics           |
|--------|---------------------------------------------------|
| Colors | 6: Oyster Quartz, Seashell Quartz, Pewter Rustic, |
|        | Java Rustic, Arctic Quartz, Anthracite            |

| Material        | Glass                                                              |
|-----------------|--------------------------------------------------------------------|
| Sizes Available | 5/8 Random Strip Mosaic on 12 x 12,<br>5/8 x 5/8 Mosaic on 12 x 12 |
| Rating          | Wall Only, Interior/Exterior                                       |
| Variation       | 4                                                                  |

Seashell Quartz, 5/8 Random Strip

eashell Ouartz, 5/8 Random Strip

Pewter Rustic, 5/8 Random Strip

Pewter Rustic, 5/8 x 5/8

Java Rustic, 5/8 Random Stri

Java Rustic, 5/8 x 5/8

Arctic Quartz, 5/8 Random Strip