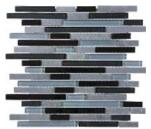

#### **SPECIFICATIONS**

| Name   | Surface Art Clear Glass & Slate Mosaics           |
|--------|---------------------------------------------------|
| Colors | 6: Oyster Quartz, Seashell Quartz, Pewter Rustic, |
|        | Java Rustic, Arctic Quartz, Anthracite            |

| Material        | Glass                                                              |
|-----------------|--------------------------------------------------------------------|
| Sizes Available | 5/8 Random Strip Mosaic on 12 x 12,<br>5/8 x 5/8 Mosaic on 12 x 12 |
| Rating          | Wall Only, Interior/Exterior                                       |
| Variation       | 4                                                                  |

Seashell Quartz, 5/8 Random Strip

eashell Ouartz, 5/8 Random Strip

Pewter Rustic, 5/8 Random Strip

Pewter Rustic, 5/8 x 5/8

Java Rustic, 5/8 Random Stri

Java Rustic, 5/8 x 5/8

Arctic Quartz, 5/8 Random Strip