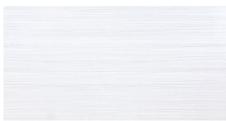

## SPECIFICATIONS

| Name                    | Surface Art Grasscloth II                                               |
|-------------------------|-------------------------------------------------------------------------|
| Colors                  | 7: Cashmere, Charcoal, Chinchilla,<br>Driftwood, Opale, Pearl, Smoke    |
| <b>Material</b> In      | npervious Porcelain for Floor and Wall                                  |
| Sizes Available - Floor | 12 x 24, 6 x 24, 6 x 12, 4 x 24,<br>4 x 12, 1 x 6 Stack Mosaic on 12x12 |
| Rating                  | Heavy Commercial for Floor and Wall                                     |
| PEI                     | 5                                                                       |
| Variation               | Level 2                                                                 |
| MOHS                    | 7                                                                       |
| Chemical Resistance     | Class A Resistant                                                       |
| Frost Resistance        | Resistant                                                               |

Charcoal

Cashmere

Opa

Chinchilla

Driftwood

Smoke