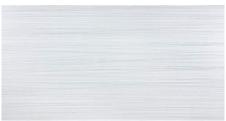

## SPECIFICATIONS

| Name                    | Surface Art Grasscloth II                                               |
|-------------------------|-------------------------------------------------------------------------|
| Colors                  | 7: Cashmere, Charcoal, Chinchilla,<br>Driftwood, Opale, Pearl, Smoke    |
| <b>Material</b> In      | npervious Porcelain for Floor and Wall                                  |
| Sizes Available - Floor | 12 x 24, 6 x 24, 6 x 12, 4 x 24,<br>4 x 12, 1 x 6 Stack Mosaic on 12x12 |
| Rating                  | Heavy Commercial for Floor and Wall                                     |
| PEI                     | 5                                                                       |
| Variation               | Level 2                                                                 |
| MOHS                    | 7                                                                       |
| Chemical Resistance     | Class A Resistant                                                       |
| Frost Resistance        | Resistant                                                               |

Charcoal

Cashmere

Opa

Chinchilla

Driftwood

Smoke