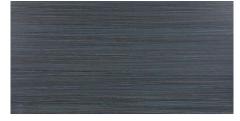

## SPECIFICATIONS

| Name                    | Surface Art Grasscloth II                                               |
|-------------------------|-------------------------------------------------------------------------|
| Colors                  | 7: Cashmere, Charcoal, Chinchilla,<br>Driftwood, Opale, Pearl, Smoke    |
| <b>Material</b> In      | npervious Porcelain for Floor and Wall                                  |
| Sizes Available - Floor | 12 x 24, 6 x 24, 6 x 12, 4 x 24,<br>4 x 12, 1 x 6 Stack Mosaic on 12x12 |
| Rating                  | Heavy Commercial for Floor and Wall                                     |
| PEI                     | 5                                                                       |
| Variation               | Level 2                                                                 |
| MOHS                    | 7                                                                       |
| Chemical Resistance     | Class A Resistant                                                       |
| Frost Resistance        | Resistant                                                               |

Charcoal

Cashmere

Opa

Chinchilla

Driftwood

Smoke