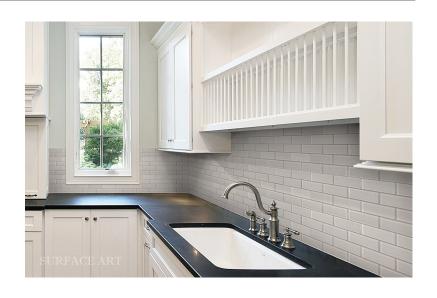

e

Must be sound, stable, and free from any chance of deflection. Additional blocking may be required .

## Setting Material

High performing thinset that meets or exceeds ANSI A118.4 requirements with high polymer content. Bond Strength > 400 PSI. Latex Modified thinset is sufficient.

## **Grout Type**

A118.4 Grout must be unsanded or glass aggregate. Check packaging for opacity and water exposure guidelines. Lightly wet the surface of the glass prior to grouting to avoid grout haze.

### **Movement Joints**

Must be placed at maximum of 8ft in all directions IAW TCNA EJ171. Flexible joint bond to be used IAW ASTM C920.

## Care & Maintenance

Always clean promptly using only mild, pH-neutral detergent cleaner and damp sponge or rage. DO NOT USE acid, alkaline, solvent-based cleaners.





Light Carbon, Random Strip

Light Carbon, 2 x 6 Brick



Light Earth



Light Mist





Light Smok