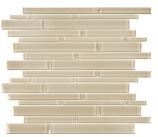

#### **SPECIFICATIONS**

| Name            | Surface Art Translucent Urban Glass                                            |
|-----------------|--------------------------------------------------------------------------------|
| Colors          | 6: Light Carbon, Light Earth, Light Ice<br>Light Mist, Light Sand, Light Smoke |
| Material        | Glass                                                                          |
| Sizes Available | 3 x 12, 1 x 1 Mosaic on 12 x 12,                                               |
|                 | $2 \times 6$ Brick Mosaic on $12 \times 12$ ,                                  |
|                 | Random Strip Mosaic on 12 x 12                                                 |
| Rating          | Wall Only, Interior/Exterior                                                   |
|                 |                                                                                |

Light Earth

Light Mist

Light Smok