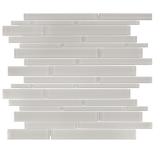

#### **SPECIFICATIONS**

| Name            | Surface Art Translucent Urban Glass                                            |
|-----------------|--------------------------------------------------------------------------------|
| Colors          | 6: Light Carbon, Light Earth, Light Ice<br>Light Mist, Light Sand, Light Smoke |
| Material        | Glass                                                                          |
| Sizes Available | 3 x 12, 1 x 1 Mosaic on 12 x 12,                                               |
|                 | $2 \times 6$ Brick Mosaic on $12 \times 12$ ,                                  |
|                 | Random Strip Mosaic on 12 x 12                                                 |
| Rating          | Wall Only, Interior/Exterior                                                   |
|                 |                                                                                |

Light Earth

Light Mist

Light Smok