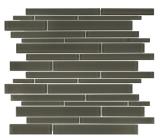

#### **SPECIFICATIONS**

| Name            | Surface Art Translucent Urban Glass                                            |
|-----------------|--------------------------------------------------------------------------------|
| Colors          | 6: Light Carbon, Light Earth, Light Ice<br>Light Mist, Light Sand, Light Smoke |
| Material        | Glass                                                                          |
| Sizes Available | 3 x 12, 1 x 1 Mosaic on 12 x 12,                                               |
|                 | $2 \times 6$ Brick Mosaic on $12 \times 12$ ,                                  |
|                 | Random Strip Mosaic on 12 x 12                                                 |
| Rating          | Wall Only, Interior/Exterior                                                   |
|                 |                                                                                |

## Care & Maintenance

Always clean promptly using only mild, pH-neutral detergent cleaner and damp sponge or rage. DO NOT USE acid, alkaline, solvent-based cleaners.

Light Carbon, Random Strip

Light Carbon, 2 x 6 Brick