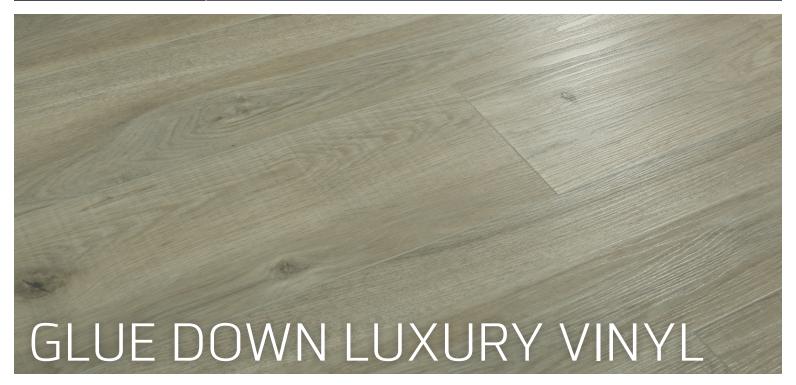

## **SPECIFICATIONS**

| Name                                          | Surface Art Glue Down |
|-----------------------------------------------|-----------------------|
| Plank Size                                    | 7.25 x 48             |
| Wear Layer                                    | 12 mil                |
| Gauge                                         | 2mm                   |
| Commercial Wear Warranty 6 Years              |                       |
| Residental Wear Warranty                      | 12 Years              |
| Usage                                         | Light Commercial      |
| Specification                                 | Wood Grain Embossed   |
| Waterproof Glue Down Luxury Vinyl Tile        |                       |
| 38.66 s/f per Carton                          |                       |
| 80 Boxes per Pallet / 3,093.11 s/f per Pallet |                       |